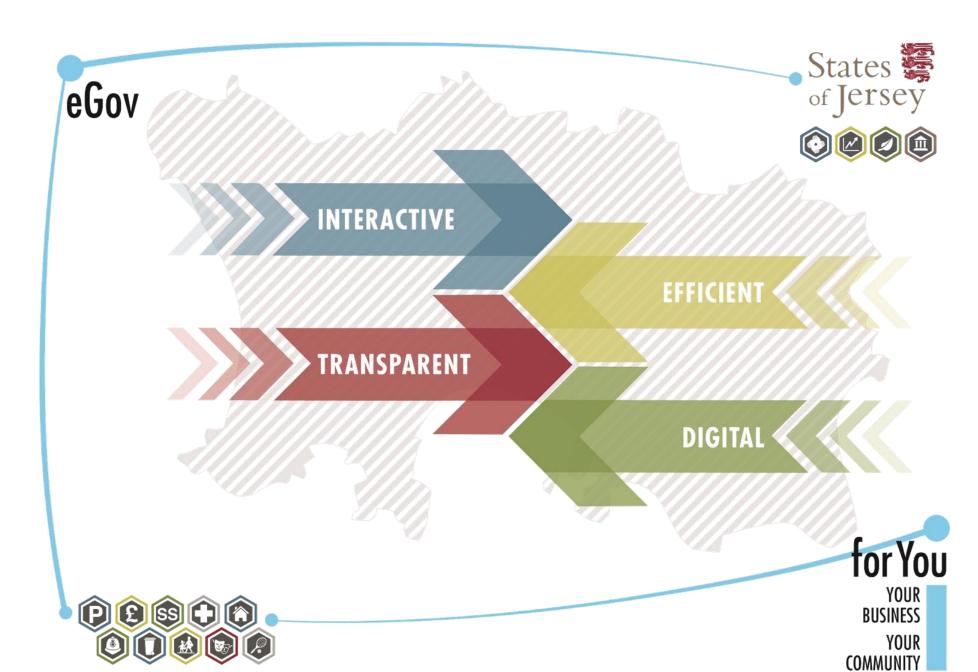

#### The two parts of eGov: Foreground and Foundation

Foreground Projects on existing infrastructure

Foundation Projects components and capabilities

Foreground Projects on new foundation